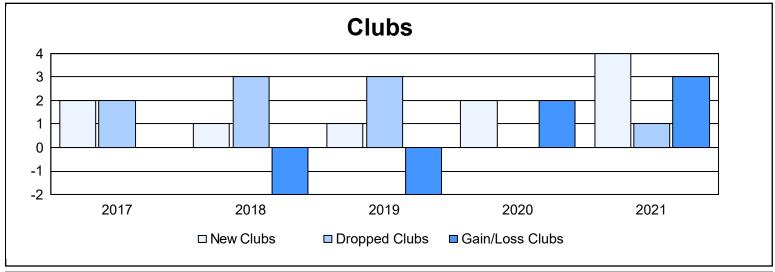

District LC 8 As of June 2021 Cumulative

| Year      | New<br>Clubs | Dropped<br>Clubs | Gain/<br>Loss<br>Clubs | New<br>Members | Charter<br>Members | Reinstate<br>Members | Transfer<br>Members | Total<br>Member<br>Added | Total<br>Members<br>Dropped | Gain/<br>Loss<br>Members |
|-----------|--------------|------------------|------------------------|----------------|--------------------|----------------------|---------------------|--------------------------|-----------------------------|--------------------------|
| 2016-2017 | 2            | 2                | 0                      | 336            | 44                 | 4                    | 3                   | 387                      | 271                         | 116                      |
| 2017-2018 | 1            | 3                | -2                     | 276            | 34                 | 8                    | 2                   | 320                      | 307                         | 13                       |
| 2018-2019 | 1            | 3                | -2                     | 194            | 23                 | 8                    | 4                   | 229                      | 393                         | -164                     |
| 2019-2020 | 2            | 0                | 2                      | 223            | 57                 | 17                   | 2                   | 299                      | 258                         | 41                       |
| 2020-2021 | 4            | 1                | 3                      | 220            | 127                | 20                   | 5                   | 372                      | 454                         | -82                      |
| Average   | 2            | 2                | 0                      | 250            | 57                 | 11                   | 3                   | 321                      | 337                         | -15                      |